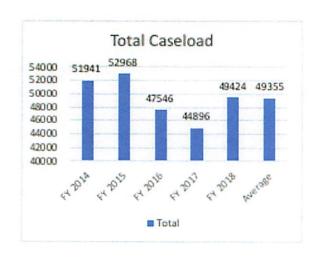

d Window Rock              | N/A                          | N/A                            | \$10,000,000           |                                 |                                    |                   |         |
|          |                                                                        | Totals:                      | 458,949                        | 329,668,445            | 37,222,353                      | 6,376,454                          | 5,507,388         | \$0     |

- Staffing costs include law enforcement, criminal investigations and corrections.
- Staffing costs include courts.
- Navajo Nataion annual opeartions and maintenance costs for each facility is calculated at \$12 per square feet. (BIA DFMC allows \$5 per square feet for federally funded BIA buildings.





### KAYENTA JUDICIAL DISTRICT

#### FY 2018 CASE LOAD

|                        |       |                      | Kay   | enta Ju                             | dicial Dis | trict |       |      |       |      |
|------------------------|-------|----------------------|-------|-------------------------------------|------------|-------|-------|------|-------|------|
| Case Type              |       | Brought For-<br>ward |       | Filed Caseload Closed Cases Pending |            | Filed |       | ling |       |      |
| Civil                  | 68    | 4%                   | 86    | 3%                                  | 154        | 3%    | 103   | 4%   | 51    | 3%   |
| Criminal               | 705   | 44%                  | 1,279 | 44%                                 | 1,984      | 44%