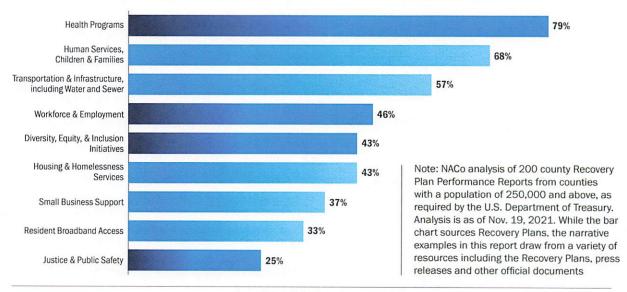

IRE PUBLIC SAFETY PERSONNEL SPECIFICALLY TRAINED IN CRISIS INTERVENTION

#### **COUNTIES ARE SUPPORTING JUSTICE & PUBLIC SAFETY**

#### **OPERATIONS THROUGH KEY INVESTMENTS**

How are counties investing the funds? NACo analysis of 200 county ARPA Recovery Fund plans reveals county-designed investments in the community across key areas of need. These local priorities are found within county plans at the rate displayed in the chart, e.g. twenty-five percent of county plans include investments in justice and public safety. The darker bars are the investment categories adjacent to justice and public safety that support the continuation and expansion of services in counties. The examples in this report further illustrate the allocations to support justice and public safety on the local level.





#### **COLLIN COUNTY, TEXAS**

Collin County is supporting public health measures in county jails by **constructing a specialized medical and mental heath infirmary at the Collin County Adult Detention Center.** The \$134 million allocation of Recovery Funds will add approximately 450 beds and help the county better care for inmates while bolstering the county's COVID-19 protection and mitigation response.



#### **DISTRICT OF COLUMBIA**

The District of Columbia is assisting returning residents by hiring additional peer navigators to help formerly incarcerated individuals with services such as job training and housing placement. An additional \$1.1 million in Recovery Funds is allocated for the Building Blocks DC Case Management System, which focuses on reducing gun violence, in addi