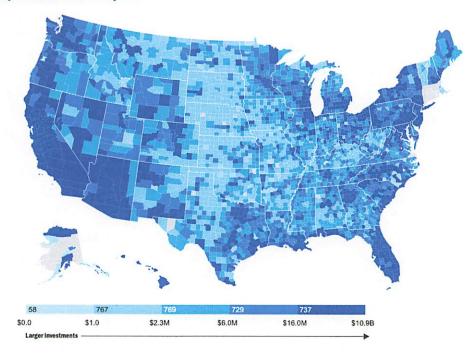

Recovery Fund implementation plans that will help spur an equitable economic recovery across the nation. As sound financial stewards, counties are investing these critical Recovery Funds to ensure the health and well-being of our nation's residents and the economic vitality of our local communities. Many counties are in the preliminary stages of development and implementation of Recovery Fund Plans. This report highlights county investments to improve public safety, enhance support services in county jails and strengthen justice system infrastructure to increase efficiency.

#### COUNTIES INVEST BILLIONS IN JUSTICE & PUBLIC SAFETY

Across the nation, counties invest \$107 billion in justice and public safety efforts each year. In total, counties support **91 percent** of all local jails.



Source: NACo Analysis of U.S. Census Bureau - 2017 Census of Individual Governments: Finance

#### **COUNTIES PLAN TO INVEST RECOVERY FUNDS TO:**



ADDRESS THE INCREASE IN COURT
CASE BACKLOGS



IMPLEMENT GUN VIOLENCE PREVENTION PROGRAMS



STRENGTHEN PUBLIC SAFETY INFRASTRUCTURE AND OPERATIONS



INCREASE MENTAL HEALTH AND SUBSTANCE ABUSE SERVICES IN COUNTY JAILS



PROVIDE WRAPAROUND SUPPORTS FOR JUSTICE-INVOLVED INDIVIDUALS



HIRE PUBLIC SAFETY PERSONNEL SPECIFICALLY TRAINED IN CRISIS INTERVENTION

#### **COUNTIES ARE SUPPORTING JUSTICE & PUBLIC SAFETY**

#### **OPERATIONS THROUGH KEY INVESTMENTS**

How are counties investing the funds? NACo analysis of 200 county ARPA Recovery Fund plans reveals county-designed investments in the community across key areas of need. These local prio