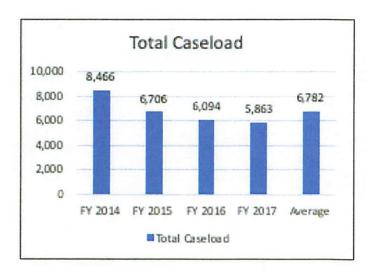

building. The project is in the architectural and engineering design stage and land for the project is identified.



The overall crime rate in Pinon is 86 percent higher than the national average. For every 100,000 people, there are 13.12 daily crimes that occur in Pinon. Relative to Arizona. Pinon has a crime rate that is higher than 59 percent of the state's cities and towns of all sizes. In Pinon, you have a 1 in 21 chance of becoming a victim of any crime. Based on FBI crime data, Pinon is not one of the safest communities in America.

### SHIPROCK JUSTICE CENTER



The exterior of the Shiprock Police Department was shown to U.S. Rep. Ben Ray Luján, D-N.M., as he toured the police department and Shiprock Judicial District courthouse on March 22, 2019, (Photo Daily Times file photo)





#### INTRODUCTION

The Shiprock Judicial District provides services as a district court, family court, peacemaking program, and Office of Probation and Parole Services. Shiprock Judicial District serves 17 chapters, including Beclabito, Cove, San Juan, and Upper Fruitland, all within a district court building that is now 48 years old. From 2015 to 2018, Shiprock had the second highest caseload of all judicial districts. The cost for constructing the Shiprock Justice Center is \$61,942,000.

#### PROJECT NEED

Northern Navajo Medical Center Office of Environmental Health and Engineering, the district sanitarian, determined that the facility is unsuitable for continued operation and that it should be closed. This was due to the human life and public safety services that this facility and