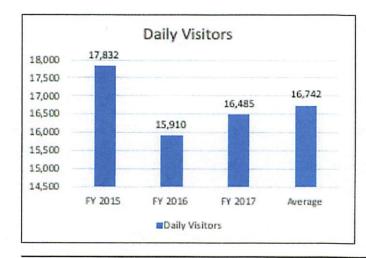

uilding. The project is in the architectural and engineering design stage and land for the project is identified.



The overall crime rate in Pinon is 86 percent higher than the national average. For every 100,000 people, there are 13.12 daily crimes that occur in Pinon. Relative to Arizona. Pinon has a crime rate that is higher than 59 percent of the state's cities and towns of all sizes. In Pinon, you have a 1 in 21 chance of becoming a victim of any crime. Based on FBI crime data, Pinon is not one of the safest communities in America.

### SHIPROCK JUSTICE CENTER



The exterior of the Shiprock Police Department was shown to U.S. Rep. Ben Ray Luján, D-N.M., as he toured the police department and Shiprock Judicial District courthouse on March 22, 2019, (Photo Daily Times file photo)





#### INTRODUCTION

The Shiprock Judicial District provides services as a district court, family court, peacemaking program, and Office of Probation and Parole Services. Shiprock Judicial District serves 17 chapters, including Beclabito, Cove, San Juan, and Upper Fruitland, all within a district court building that is now 48 years old. From 2015 to 2018, Shiprock had the second highest caseload of all judicial districts. The cost for constructing the Shiprock Justice Center is \$61,942,000.

#### PROJECT NEED

Northern Navajo Medical Center Office of Environmental Health and Engineering, the district sanitarian, determined that the facility is unsuitable for continued operation and that it should be closed. This was due to the human life and public safety services that this facility and i